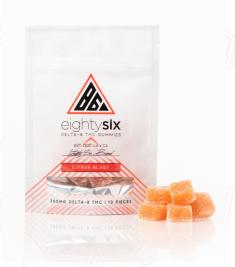

# CITRUS BLAST

Who says citrus fruits are only confined to a light breakfast snack?! Citrus Blast smacks you with overtones of juicy grapefruit slices complete with subtle notes of citrus zest.

300 MG DELTA-8 THC 30MG/PC | 10 PIECES