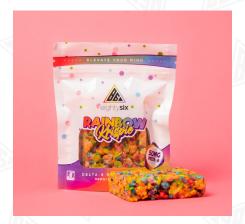

## 50 MG DELTA-8 THC 50MG/PC | 1 PIECE

We love bold flavors so much that we couldn't decide which ones to pick. So we went for the whole rainbow instead. Add some color to your life with our Rainbow Delta-8 rice krispie treats - nostalgic and delicious, magic in every bite!