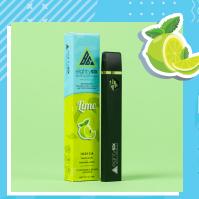

# **DELTA-8 DISPOSABLES**

Lime

# LEMON SKUNK X NORTHERN LIGHTS

1.0 GRAM DELTA-8 THC

INDICA

Add a little twist to your life with this lime-flavored indica Delta-8 vape! Lime was created by crossing Lemon Skunk with Northern Lights, giving a unique blend of a mellow indica buzz and fresh citrusy flavors that will take your vaping experience to new heights.