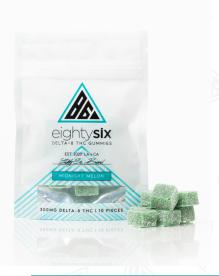

# MIDNIGHT MELON

Midnight Melon keeps things interesting by fusing everything you love about juicy watermelon slices and tangy blue raspberries.

300 MG DELTA-8 THC 30MG/PC | 10 PIECES