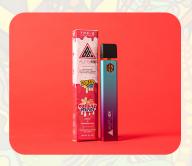

#### STRAWBERRY COUGH x MOJITO 1.0 GRAM DELTA-8 THC

Energetic

Beat back the heat and stay cool with a puff of Berry Slush. Sweet strawberry goodness complete with hints of citrus, lemon, and lime are finished with a cool breeze to deliver a jolt of creative energy. Plow through the more mundane tasks life throws at you with ease!