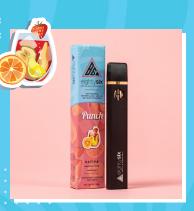

#### HAWAIIAN PUNCH X CHEMDAWG 1.0 GRAM DELTA-8 THC

#### SATIVA

Time to gather 'round and dip your ladle in the punch bowl. Treat yourself to our Summer Series Punch and savor the sweet and fruity flavors of this Hawaiian Punch x Chemdawg Delta-8 disposable. As the tasty and juicy combination of two widely enjoyed strains, this sativa is sure to brighten up your day.