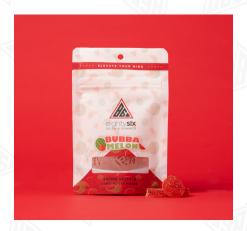

## 500 MG DELTA-8 THC 50MG/PC | 10 PIECES

Boom, boom, pow. Now with a ginormous 50mg of Delta-8 THC in each piece, our bomb Bubbamelon gummies are about to blow your mind. Each piece tastes like a scoop of bubblegum ice cream with a side of juicy ripe watermelon. These yummy gummies pack a mind-altering, mood-elevating punch. The only thing that'll burst your bubble is when the package runs out!