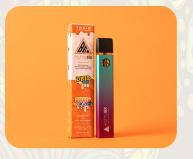

ORANGE SODA X CREAMSICLE 1.0 GRAM DELTA-8 THC

Energetic Euphoric

Creative

Tell us you want more energy without telling us you want more energy. Simple - A few hits of Orange Bang! Tangy navel oranges, a light dollop of vanilla, and a sharp citrus bite come together to blast you off with an intense and heady rush of euphoria. Float through the rest of your day and vibe with your newfound freedom after a long day!