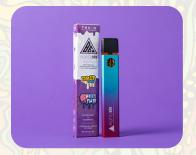

#### PURPLE PUNCH × BLUE COOKIES 1.0 GRAM DELTA-8 THC

1.0 GRAM DELTA-8 THC

PURPLE PUNCH X BLUE COOKIES

Happy Relaxing Sleepy

Grape Soda is proven to chill you out! Smacking you straight out the gates with a burst of grape overtones and notes of oozing blueberry-infused cookies, you can expect to do a whole lot of nothing as the heavy-handed sedation sinks you further into the couch. Embrace the vibe and chill, you deserve it after a long day!