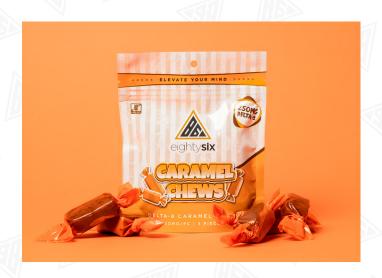

# **DELTA-8 CARAMEL CHEWS**

# 250 MG DELTA-8 THC 50MG/PC | 5 PIECES

Bite into one of our sweet, nutty, buttery Delta-8 Caramel Chews and try not to smile. We dare you. Who doesn't love a rich, salty, golden caramel? When combined with a surprisingly potent 50mg of premium Delta-8 THC concentrate, these edible treats will make you feel as calm and radiant as a Golden Buddha.