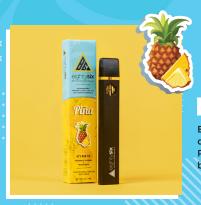

HYBRID

PINEAPPLE EXPRESS X TRAINWRECK 1.0 GRAM DELTA-8 THC

Each puff feels like a summer getaway with a Piña disposable vape! A delicious hybrid of fan-favorite strains Pineapple Express and Trainwreck, this Delta-8 piña colada blend brings you a tropical buzz all year round.