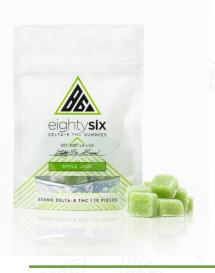

# ■ APPLE JADE

An apple a day to keep the delta-8 doctor away! Apple Jade is a bunch of sweet and crisp green apples, here to deliver your daily dose of delta-8 goodness.

300 MG DELTA-8 THC 30MG/PC | 10 PIECES