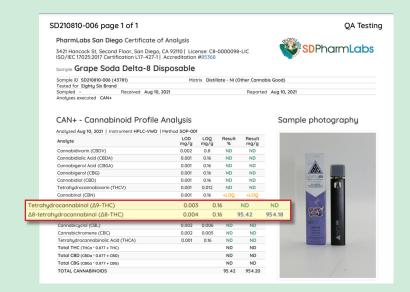

# **HOW TO READ A TEST REPORT**

At Eighty Six, our goal is to ensure you enjoy Delta-8 safely, which is why each product undergoes a rigorous full panel testing by an accredited third-party laboratory.

#### **Cannabinoid Potency**

At the very least, the ideal Certificate of Analysis (COA) should list out cannabinoid potencies, with the two most important cannabinoids being Delta-8 THC and Delta-9 THC.

Remember: Delta-9 THC should not exceed 0.3%.

Two of the most important terms to consider in understanding a COA are ND and < LOQ. The ideal test report should contain either of these symbols to determine what should not be present.