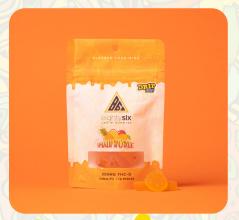

## 300 MG THC-O 30MG/PC | 10 PIECES

Pop one of our delicious Maui Wowie THC-O Gummies and you'll see why we call it a wowie. This is your best tropical island fantasy, only it's even better because a steamboat of THC-O is what got you there. One bag of tropical gummies contains an impressive 300MG of THC-O, which means you'll be dancing on the beach at sunset in no time.