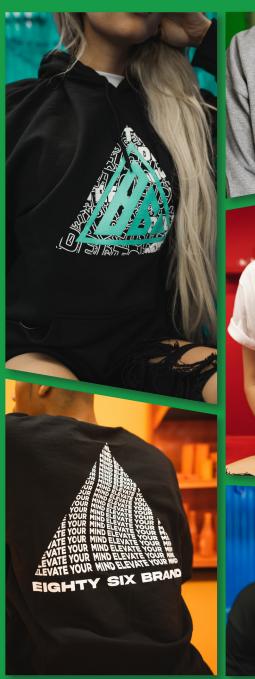

indup from one little candy.



#### 300 MG THC-O 30MG/PC | 10 PIECES

Who doesn't love the sweet taste of a sunripened watermelon? Our Melon Dreams THC-O Gummies will take you back to childhood and the joys of running barefoot through the sprinklers on a hot summer's day. No seed spitting required. With 30mg of THC-O in each mouth-watering gummy, you're guaranteed a mind-altering good time.







## 300 MG THC-O 30MG/PC | 10 PIECES

Pop one of our delicious Maui Wowie THC-O Gummies and you'll see why we call it a wowie. This is your best tropical island fantasy, only it's even better because a steamboat of THC-O is what got you there. One bag of tropical gummies contains an impressive 300MG of THC-O, which means you'll be dancing on the beach at sunset in no time.

# APPAREL COLLECTION





# **ACCESSORIES COLLECTION**





| Contact Information: |  |
|----------------------|--|
|                      |  |
|                      |  |
|                      |  |
|                      |  |
|                      |  |
|                      |  |

# NOTES