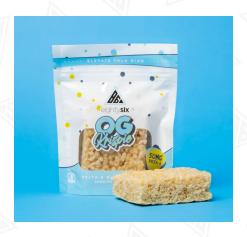

# DELTA-8 RICE KRISPIES

#### 50 MG DELTA-8 THC 50MG/PC | 1 PIECE

Eighty Six's Original Delta-8 rice krispies cereal bar keeps it classic with delicious marshmallow gooeyness and crisp, buttery flakes. Add in 50mg of Delta-8 THC to the mix and you might just have yourself a new favorite treat!