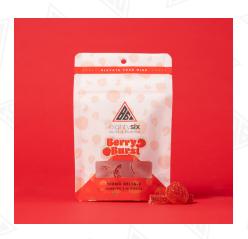

#### 500 MG DELTA-8 THC 50MG/PC | 10 PIECES

Bite into one of our Berry Burst Delta-8 THC Gummies and experience a rush of sweet ripe strawberry and uplifting energy. Now with 50mg of Delta-8 THC per gummy, these beautiful will have your head in the clouds in no time. After all, it's always a wonderful time to go berry picking with Eighty Six.