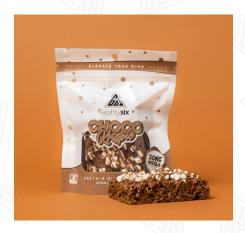

# 50 MG DELTA-8 THC 50MG/PC | 1 PIECE

Everything's better with chocolate! Just when you thought our OG rice krispie treats couldn't any tastier, we added chocolate to the mix. Eighty Six's Choco Delta-8 rice krispie treats are your new midnight marshmallow munchies!